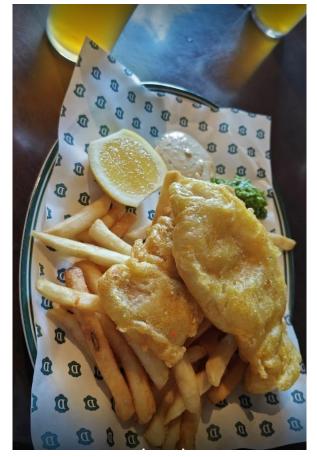

## MENU:

- Chicken Parma
- Beef Burger
- Fish & Chips
- Wagu Beef Burger and Chips