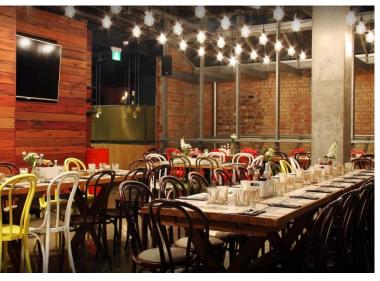

## **DUKE OF WELLINGTON PUB MELBOURNE**

<u>146 Flinders Street,</u> <u>Melbourne 3000</u>

210 seats, all day kitchen from 11.30 am

https://dukeofwellington.com.au/menu/

Located 200 METRES FROM Flinders Street Station and opposite Federation Square

Melbourne's premium and premier local pub.